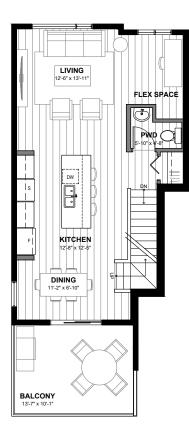

## TH5-E 1,595 SQ. FT

3 BED | 2.5 BATH | DOUBLE GARAGE

MAIN FLOOR 302 SQ. FT

SECOND FLOOR 621 SQ. FT THIRD FLOOR 672 SQ. FT

Subject to the disclosure requirements set out in the Condominium Property Act (Alberta)(if applicable), the Developer reserves the right to make revisions if deems appropriate in its sole discretion to all plans, dimensions and specifications provided, including but not limited to column locations and window location and size. Actual usable floor space may vary from the stated floor area. The purchase price does not include any furniture. Renderings are artist's concepts only. This drawing contains information which is proprietary to and is the property of the Developer and may not be used, reproduced or disclosed in any manner other than in relation to the purchase of a condominium unit within this project without the permission of the Developer. E. & O. E. February 2023. Pricing subject to change without notice.

## TH5-E 1,595 SQ. FT

CORNER UNIT - ADDITIONAL WINDOW(S) 3 BED | 2.5 BATH | DOUBLE GARAGE

302 SQ. FT

SECOND FLOOR 621 SQ. FT THIRD FLOOR 672 SQ. FT

BEDROOM

W/E

0 C

BATH