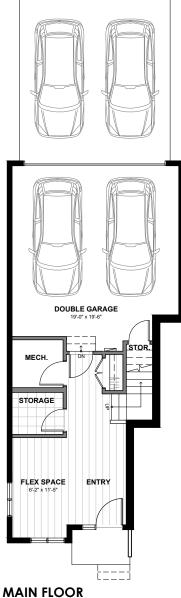

## TH5-E 1,595 SQ. FT

3 BED | 2.5 BATH | DOUBLE GARAGE

MAIN FLOOR 302 SQ. FT

SECOND FLOOR 621 SQ. FT THIRD FLOOR 672 SQ. FT

Subject to the disclosure requirements set out in the Condominium Property Act (Alberta)(if applicable), the Developer reserves the right to make revisions if deems appropriate in its sole discretion to all plans, dimensions and specifications provided, including but not limited to column locations and window location and size. Actual usable floor space may vary from the stated floor area. The purchase price does not include any furniture. Renderings are artist's concepts only. This drawing contains information which is proprietary to and is the property of the Developer and may not be used, reproduced or disclosed in any manner other than in relation to the purchase of a condominium unit within this project without the permission of the Developer. E. & O. E. February 2023. Pricing subject to change without notice.

## TH5-E 1,595 SQ. FT

CORNER UNIT - ADDITIONAL WINDOW(S) 3 BED | 2.5 BATH | DOUBLE GARAGE

302 SQ. FT

SECOND FLOOR 621 SQ. FT THIRD FLOOR 672 SQ. FT

BEDROOM

W/E

0 C

BATH