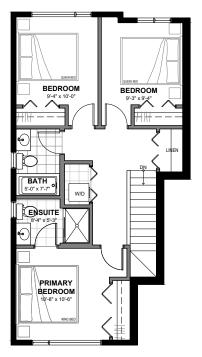

## TH5-E 1,595 SQ. FT

CORNER UNIT - ADDITIONAL WINDOW(S) 3 BED | 2.5 BATH | DOUBLE GARAGE

302 SQ. FT

SECOND FLOOR 621 SQ. FT THIRD FLOOR 672 SQ. FT

BEDROOM

W/E

0 C

BATH

ENSUITE

PRIMARY BEDROOM 10'-8" x 10'-6" BEDROOM

'-3" x

Subject to the disclosure requirements set out in the Condominium Property Act (Alberta)(if applicable), the Developer reserves the right to make revisions if deems appropriate in its sole discretion to all plans, dimensions and specifications provided, including but not limited to column locations and window location and size. Actual usable floor space may vary from the stated floor area. The purchase price does not include any furniture. Renderings are artist's concepts only. This drawing contains information which is proprietary to and is the property of the Developer and may not be used, reproduced or disclosed in any manner other than in relation to the purchase of a condominium unit within this project without the permission of the Developer. E. & O. E. February 2023. Pricing subject to change without notice.