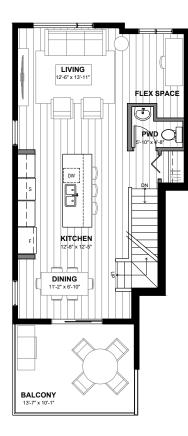

## TH5-E 1,595 SQ. FT

3 BED | 2.5 BATH | DOUBLE GARAGE

MAIN FLOOR 302 SQ. FT

SECOND FLOOR 621 SQ. FT THIRD FLOOR 672 SQ. FT

Subject to the disclosure requirements set out in the Condominium Property Act (Alberta)(if applicable), the Developer reserves the right to make revisions if deems appropriate in its sole discretion to all plans, dimensions and specifications provided, including but not limited to column locations and window location and size. Actual usable floor space may vary from the stated floor area. The purchase price does not include any furniture. Renderings are artist's concepts only. This drawing contains information which is proprietary to and is the property of the Developer and may not be used, reproduced or disclosed in any manner other than in relation to the purchase of a condominium unit within this project without the permission of the Developer. E. & O. E. February 2023. Pricing subject to change without notice.

## TH5-E 1,595 SQ. FT

CORNER UNIT - ADDITIONAL WINDOW(S) 3 BED | 2.5 BATH | DOUBLE GARAGE

302 SQ. FT

SECOND FLOOR 621 SQ. FT THIRD FLOOR 672 SQ. FT

BEDROOM

W/E

0 C

BATH